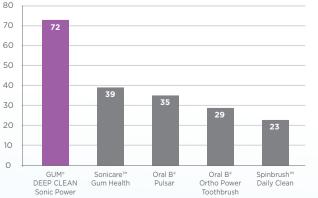

### Reaches all the critical areas for Orthodontic Patients

- Interdental
- Around Brackets
- Gingival and Subgingival Margin

Robotic testing shows how GUM® DEEP CLEAN Sonic Power ultra-tapered bristles reach deeper between teeth and below the gumline than other electric toothbrushes.

# **GUM® DEEP CLEAN Sonic Power** has significantly higher access efficacy

\*than Spinbrush™ Daily Clean, Sonicare™ Gum Health, and Oral B\* Pulsar.