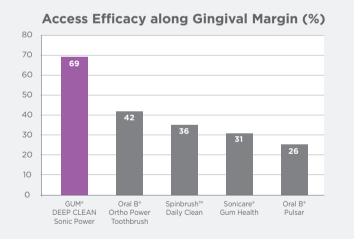

### Reaches all the critical areas for Orthodontic Patients

- Interdental
- Around Brackets
- Gingival and Subgingival Margin

Robotic testing shows how GUM® DEEP CLEAN Sonic Power ultra-tapered bristles reach deeper between teeth and below the gumline than other electric toothbrushes.

# **GUM® DEEP CLEAN Sonic Power** has significantly higher access efficacy

\*than Spinbrush™ Daily Clean, Sonicare™ Gum Health, and Oral B\* Pulsar.