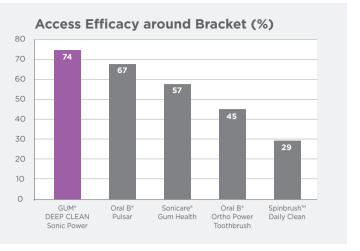

# **GUM® DEEP CLEAN Sonic Power** has significantly higher access efficacy

\*than Spinbrush™ Daily Clean, Sonicare™ Gum Health, and Oral B\* Pulsar.