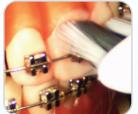

### Reaches all the critical areas for Orthodontic Patients

- Interdental
- Around Brackets
- Gingival and Subgingival Margin

Robotic testing shows how GUM® DEEP CLEAN Sonic Power ultra-tapered bristles reach deeper between teeth and below the gumline than other electric toothbrushes.

DEEP CLEAN Sonic Power

Oral B® Ortho Power Toothbrush Replaceable Replaceable Sonicare® Gum Health Images are from actual robotic testing.