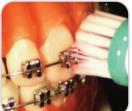

### Reaches all the critical areas for Orthodontic Patients

- Interdental
- Around Brackets
- Gingival and Subgingival Margin

Robotic testing shows how GUM® DEEP CLEAN Sonic Power ultra-tapered bristles reach deeper between teeth and below the gumline than other electric toothbrushes.

#### Reaches 66% better around brackets

\*than the leading brand of ortho power toothbrush