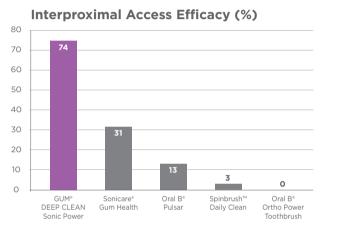

### Reaches all the critical areas for Orthodontic Patients

- Interdental
- Around Brackets
- Gingival and Subgingival Margin

Robotic testing shows how GUM® DEEP CLEAN Sonic Power ultra-tapered bristles reach deeper between teeth and below the gumline than other electric toothbrushes.

# **GUM® DEEP CLEAN Sonic Power** has significantly higher access efficacy

\*than Spinbrush™ Daily Clean, Sonicare™ Gum Health, and Oral B\* Pulsar.